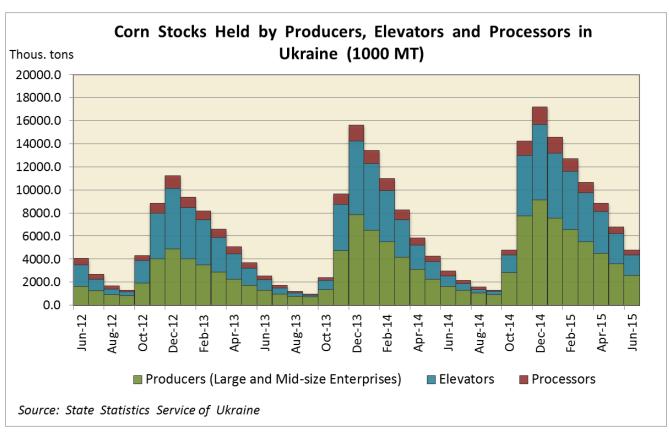

#### Stocks

Crop stocks for wheat and corn at the end of MY 2014/15 were respectively 57 and 62 percent higher compared to the previous MY driven by the general trend for decreasing domestic prices for these crops as well as larger volumes of production in 2014. At the same time barley stocks followed the same trend that has been observed during the previous years (see graphs that follow).