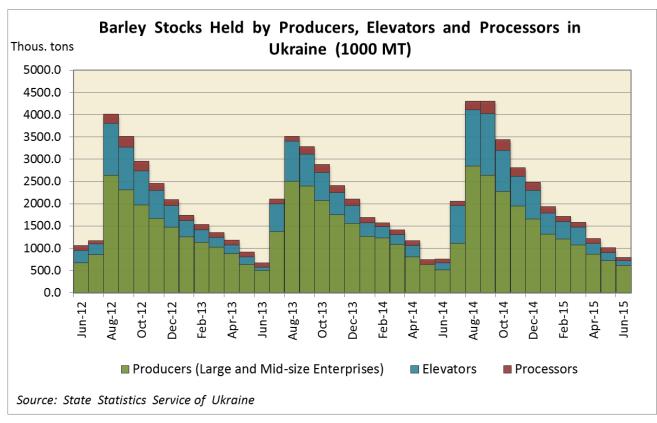

#### Stocks

Crop stocks for wheat and corn at the end of MY 2014/15 were respectively 57 and 62 percent higher compared to the previous MY driven by the general trend for decreasing domestic prices for these crops as well as larger volumes of production in 2014. At the same time barley stocks followed the same trend that has been observed during the previous years (see graphs that follow).