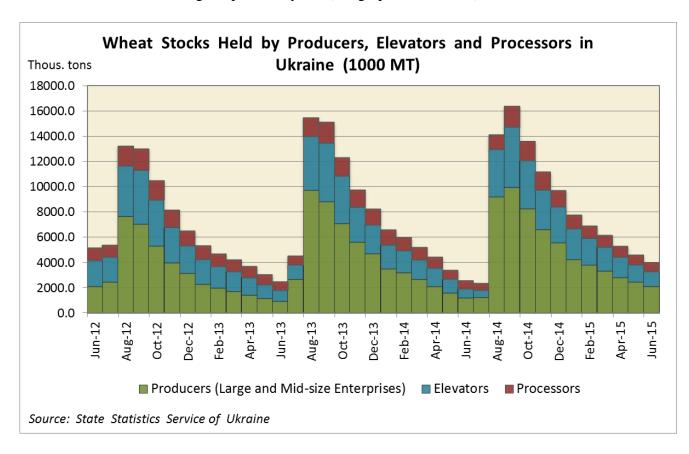

#### Stocks

Crop stocks for wheat and corn at the end of MY 2014/15 were respectively 57 and 62 percent higher compared to the previous MY driven by the general trend for decreasing domestic prices for these crops as well as larger volumes of production in 2014. At the same time barley stocks followed the same trend that has been observed during the previous years (see graphs that follow).