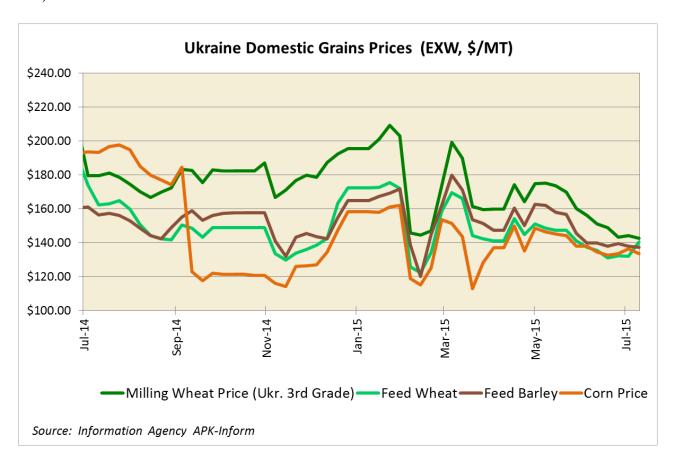

Domestic wheat, corn and barley prices in June 2015 remained relatively unchanged and followed the usual downward tendency as harvest approached and commenced while coming through significant price fluctuations induced by foreign currency exchange rate surges in late-2014/early-2015 (see graph below).